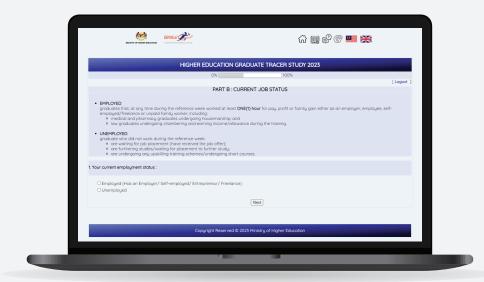

## **Selections of CURRENT JOB STATUS (PART B)**

#### **EMPLOYED:**

Any job that earn wages, profit or family gain either working as an:

- Government/Private employee (including NGO)
- Employer
- Self-employed
- Freelance
- Working for family (without wages/salary)

#### **Full-Time Employed**

Working 35 hours and more within a week

### **Part-Time Employed**

Working less than 35 hours within a week

#### Unemployed and unpaid

Not working and without wages/salary including:

- Waiting for job placement
- Furthering studies

YOU are also considered as EMPLOYED (full time/part time) if you are GIG Economy Employee:

- GrabFood
- foodpanda
- Bungkusit
- Personal Shopper
- Dropship agent
- Tailor
- Farmer
- Freelancer
- Foodtruck
- Supporting family business, etc

Note: Please make sure the selection is FINAL as you are NOT ALLOWED to return to this selection.