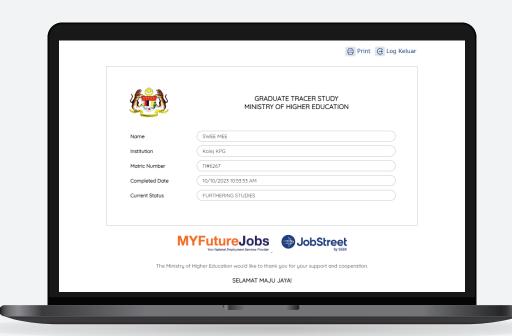

01

Visit the official website at https://great.mohe.gov.my



02

Complete the information



#### Complete the information:

- → 1. Identification Card/Passport No
  - 2. Institution Name
- → 3. Click Login to enter the survey

03

Complete survey information (Part A until Part G)

04

End of survey



What should I do if the system display:

"Sorry, no matching records founds"?

- Please recheck your Identification Card/Passport/Army Number.
- The identification number must match with your institution record and using correct format (eg. IC No: 880808144444).
- If the information is correct but you did not successful to log in, please email us at skpgaduan@mohe.gov.my.

## SKPG1

## **Selections of CURRENT JOB STATUS (PART B)**



#### **EMPLOYED:**

Any job that earn wages, profit or family gain either working as an:

- Government/Private employee (including NGO)
- Employer
- Self-employed
- Freelance
- Working for family (without wages/salary)

#### **Full-Time Employed**



Working 35 hours and more within a week

### **Part-Time Employed**



Working less than 35 hours within a we