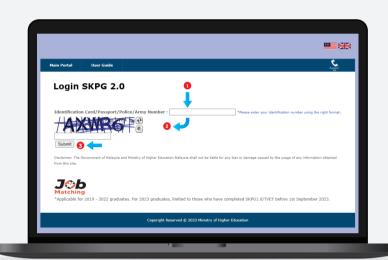

### **CHANGE YOUR JOB STATUS?**

Visit the official website at https://great.mohe.gov.my

02

#### Complete the information:

- Identification Card/Passport/ Police/Army Number
- 2. Fill in Security Code/CAPTCHA as displayed
- 3. Click Submit to enter the survey

Display after SKPG 2.0 login. Please check the validity of the information displayed.