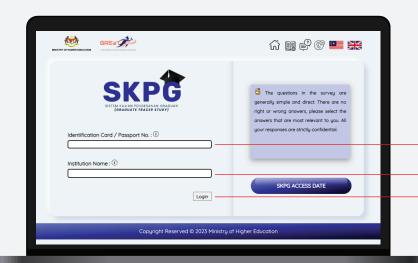

01

Visit the official website at https://great.mohe.gov.my

02

Complete the information

#### Complete the information:

- → 1. Identification Card/Passport No
  - 2. Institution Name
- → 3. Click Login to enter the survey

03

Complete survey information (Part A until Part G)

04

End of survey

What should I do if the system display:

"Sorry, no matching records founds"?

- Please recheck your Identification Card/Passport/Army Number.
- The identification number must match with your institution record and using correct format (eg. IC No: 880808144444).
- If the information is correct but you did not successful to log in, please email us at skpgaduan@mohe.gov.my.