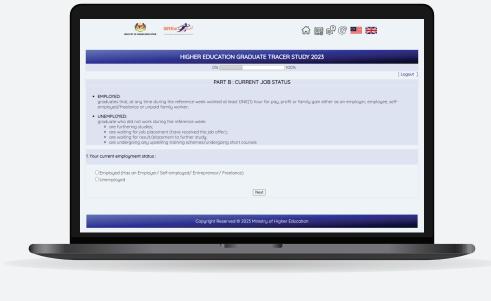

## **Selections of CURRENT JOB STATUS (PART B)**

#### **EMPLOYED:**

Any job that earn wages, profit or family gain either working as an:

- Government/Private employee (including NGO)
- Employer
- Self-employed
- Freelance
- Working for family (without wages/salary)